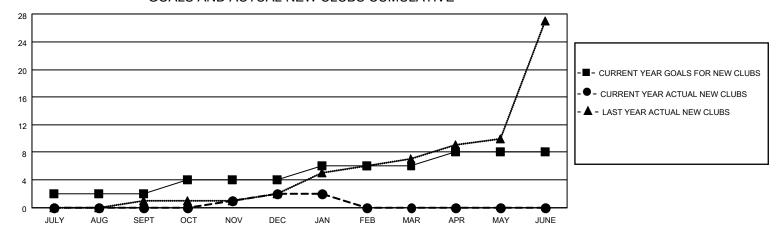

# MONTHLY MEMBERSHIP PROGRESS REPORT

## **LOCATION PHILIPPINES**

## District 301A2

| Clubs RESULTS FOR 2022-2023 |   |   |   | Members RESULTS FOR 2022-2023 |    |     |     |
|-----------------------------|---|---|---|-------------------------------|----|-----|-----|
|                             |   |   |   |                               |    |     |     |
| JULY/AUG/SEPT               | 2 | 0 | 0 | JULY/AUG/SEPT                 | 60 | 142 | 91  |
| OCT/NOV/DEC                 | 2 | 2 | 8 | OCT/NOV/DEC                   | 60 | 145 | 367 |
| JAN/FEB/MAR                 | 2 | 0 | 1 | JAN/FEB/MAR                   | 60 | 30  | 52  |
| APR/MAY/JUNE                | 2 | 0 | 0 | APR/MAY/JUNE                  | 60 | 0   | 0   |

### GOALS AND ACTUAL NEW CLUBS CUMULATIVE



### GOALS AND ACTUAL MEMBERS CUMULATIVE



| DROPPED CLUBS: 9 |     | 56 CLUBS OF 117 ADDED 1 OR<br>MORE NEW MEMBERS | GENDER DISTRIBUTION                 |                                  |  |
|------------------|-----|------------------------------------------------|-------------------------------------|----------------------------------|--|
|                  |     | WORE NEW WEINBERG                              | MALE<br>FEMALE                      | 1,811 (48.49%)<br>1,924 (51.51%) |  |
| DROPPED MEMBERS  |     |                                                | NON BINARY<br>PREFER NOT TO ANSWER  | 0 (0.00%)<br>0 (0.00%)           |  |
| DECEASED         | 8   |                                                | THE EKNOT TO ANOWER                 | 0 (0.0070)