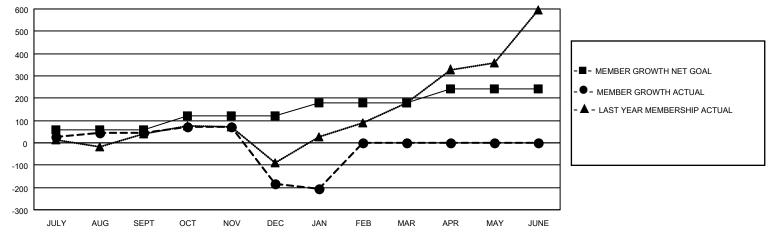

### GOALS AND ACTUAL MEMBERS CUMULATIVE

| DROPPED CLUBS: 9 |     | 56 CLUBS OF 117 ADDED 1 OR<br>MORE NEW MEMBERS | GENDER DISTRIBUTION                 |                                  |  |
|------------------|-----|------------------------------------------------|-------------------------------------|----------------------------------|--|
|                  |     | WORE NEW WEINBERG                              | MALE<br>FEMALE                      | 1,811 (48.49%)<br>1,924 (51.51%) |  |
| DROPPED MEMBERS  |     |                                                | NON BINARY<br>PREFER NOT TO ANSWER  | 0 (0.00%)<br>0 (0.00%)           |  |
| DECEASED         | 8   |                                                | THE EKNOT TO ANOWER                 | 0 (0.0070)                       |  |
| CLUB CANCELLED   | 176 | CLICK HERE FOR CUMULATIVE                      | TOTAL FAMILY UNIT MEMBERS           | 1,228                            |  |
| OTHER            | 326 | MEMBERSHIP DATA                                |                                     |                                  |  |
| TOTAL            | 510 |                                                | FAMILY MEMBERS PAYING HALF DUES 727 |                                  |  |
|                  |     |                                                |                                     |                                  |  |